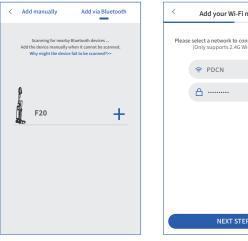

#### Step 1:

Open the app, turn on Bluetooth and WiFi on your phone, search for the nearby devices.

#### MANUAL CONNECTION Step 2: Step 1: Step 2: Select a network to connect Select a network to connect your device to. (Only 2.4G Wi-Fi your device to. (Only 2.4G Wi-Fi networks are supported) networks are supported) Add your Wi-Fi network Add your Wi-Fi network Please select a network to connect to your device. Please select a network to connect to your device. (Only supports 2.4G Wi-Fi ne (Only supports 2.4G Wi-Fi n > 🔶 PDCN > Δ 1 øø NEXT STEP NEXT STEP Step 4: Step 3: Connection is completed, start Connecting. using the device. (The Wi-Fi (The Wi-Fi light flashes fast in white four times/sec.) light is always on in white.) Trying to connect with the device Trying to connect with the device Routers, phones, and devices should be Routers, phones, and devices should be put as close together as possble put as close together as possble 100% 25% Searching for the device Searching for the device Device already registered to cloud Device already registered to cloud Device initialization Device initialization