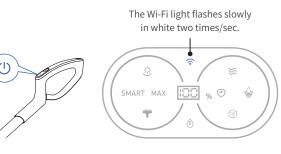

#### Step 3:

Connecting. (The Wi-Fi light flashes fast in white four times/sec.)