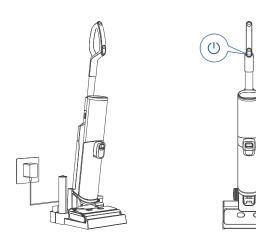

### Step 1:

Once the unit has been assembled, ensure that it is fully charged and press the power button to switch it on.

Note: The device can be connected to the internet when it's charging.

#### Step 2:

Press and hold the power button for 5 seconds to enter pairing mode or reset WiFi.